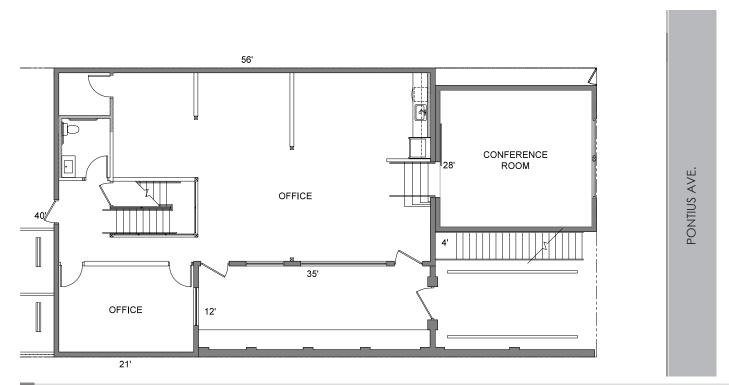

## FIRST FLOOR PLAN

CAROL TAUBMAN | T 3IO 440 28OO | carol@westsgateindustrial.com | CA DRE 00901349

FIRST FLOOR PRIVATE OFFICE SPACE

OFFICE SPACE - VIEW TOWARDS STAIRCASE

CAROL TAUBMAN | T 3IO 440 28OO | carol@westsgateindustrial.com | CA DRE 00901349