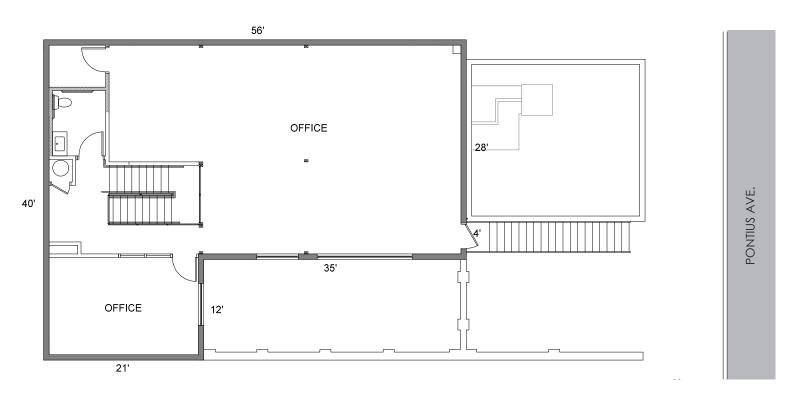

## FIRST FLOOR PLAN

CAROL TAUBMAN | T 3IO 440 28OO | carol@westsgateindustrial.com | CA DRE 00901349

FIRST FLOOR PRIVATE OFFICE SPACE

OFFICE SPACE - VIEW TOWARDS STAIRCASE

CAROL TAUBMAN | T 3IO 440 28OO | carol@westsgateindustrial.com | CA DRE 00901349